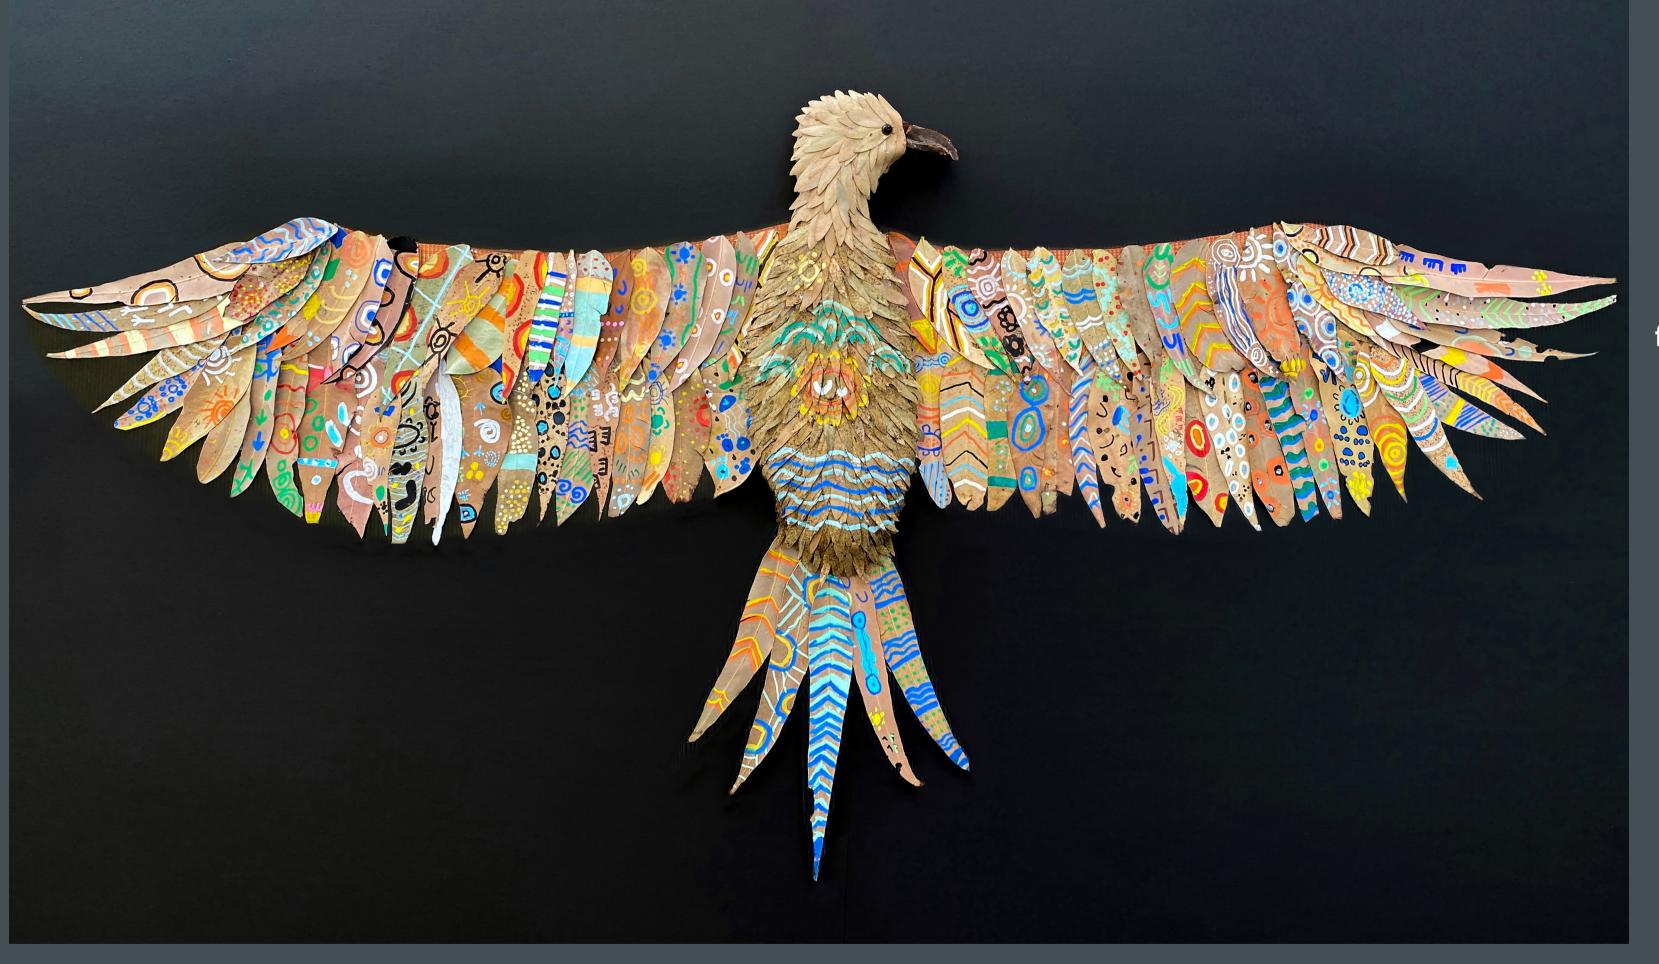

## Our voices & Calendar for Cultural Diversity

Art Club – Eleebana Public School – Awabakal Country

Our Art Club gathered leaves from the school grounds and painted them with Aboriginal symbols, each reflecting the individual stories of the students.

They carefully arranged the leaves to create a wedge-tail eagle, the totem of the Awabakal people. The symbols on the body represent Art Club and our surroundings.

Scan me for more Calendar for Cultural Diversity resources.