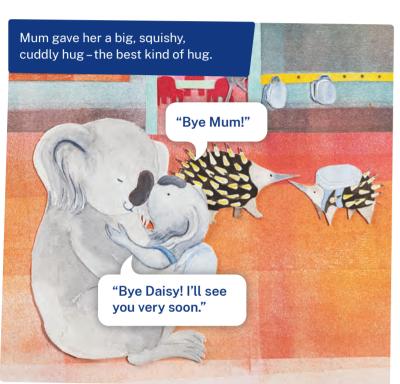

## School Planner 2023

| Term<br>one           | Week | Monday | Tuesday | Wednesday | Thursday | Friday | Saturday /<br>Sunday |
|-----------------------|------|--------|---------|-----------|----------|--------|----------------------|
| January               | 1    | 23     | 24      | 25        | 26       | 27     | 28/29                |
| January /<br>February | 2    | 30     | 31      | 1         | 2        | 3      | 4/5                  |
| February              | 3    |        |         |           |          |        |                      |
| February              | 4    | 6      | 7       | 8         | 9        | 10     | 11/12                |
| February              | 5    | 13     | 14      | 15        | 16       | 17     | 18/19                |
| February /<br>March   | 6    | 20     | 21      | 22        | 23       | 24     | 25/26                |
| March                 | 7    | 27     | 28      | 1         | 2        | 3      | 4/5                  |
| March                 | 8    | 6      | 7       | 8         | 9        | 10     | 11/12                |
| March                 | 9    | 13     | 14      | 15        | 16       | 17     | 18/19                |
| March /<br>April      | 10   | 20     | 21      | 22        | 23       | 24     | 25/26                |
| April                 | 11   | 27     | 28      | 29        | 30       | 31     | 1/2                  |
|                       |      | 3      | 4       | 5         | 6        | 7      | 8/9                  |