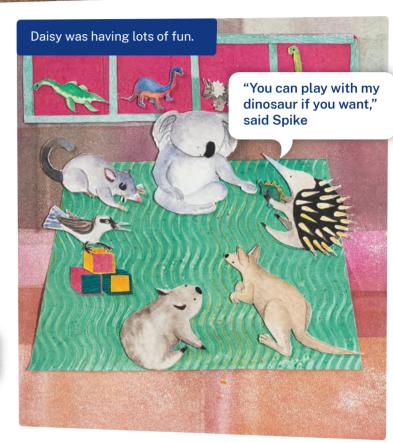

## School Planner 2023

| Term<br>one           | Week | Monday | Tuesday | Wednesday | Thursday | Friday | Saturday /<br>Sunday |
|-----------------------|------|--------|---------|-----------|----------|--------|----------------------|
| January               | 1    | 23     | 24      | 25        | 26       | 27     | 28/29                |
| January /<br>February | 2    | 30     | 31      | 1         | 2        | 3      | 4/5                  |
| February              | 3    |        |         |           |          |        |                      |
| February              | 4    | 6      | 7       | 8         | 9        | 10     | 11/12                |
| February              | 5    | 13     | 14      | 15        | 16       | 17     | 18/19                |
| February /<br>March   | 6    | 20     | 21      | 22        | 23       | 24     | 25/26                |
| March                 | 7    | 27     | 28      | 1         | 2        | 3      | 4/5                  |
| March                 | 8    | 6      | 7       | 8         | 9        | 10     | 11/12                |
| March                 | 9    | 13     | 14      | 15        | 16       | 17     | 18/19                |
| March /<br>April      | 10   | 20     | 21      | 22        | 23       | 24     | 25/26                |
| April                 | 11   | 27     | 28      | 29        | 30       | 31     | 1/2                  |
|                       |      | 3      | 4       | 5         | 6        | 7      | 8/9                  |