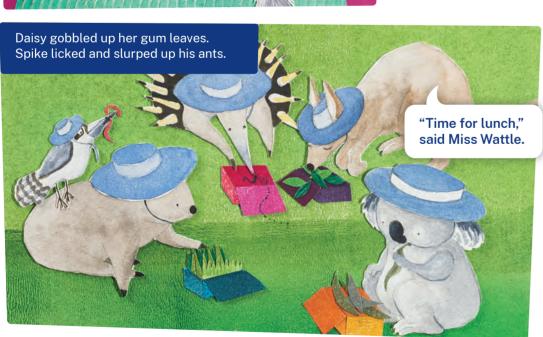

| 7    |        |         |           |          |        |                      |
| November /<br>December | 8    | 20     | 21      | 22        | 23       | 24     | 25/26                |
|                        |      | 27     | 28      | 29        | 30       | 1      | 2/3                  |
| December               | 9    | 4      | 5       | 6         | 7        | 8      | 9/10                 |
| December               | 10   | 11     | 10      | 10        | 14       | 15     | 16/17                |
| December               | 11   | - 11   | 12      | 13        | 14       | 15     | 10/17                |
|                        |      | 18     | 19      | 20        | 21       | 22     | 23/24                |



## Scan me for practical school tips!