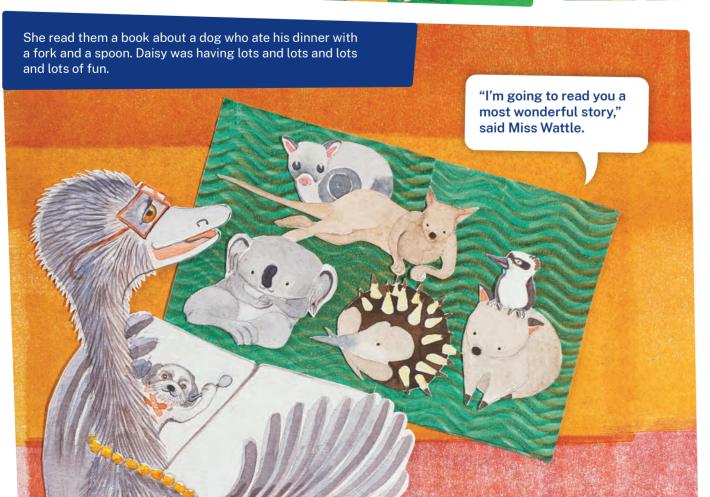

| 7    |        |         |           |          |        |                      |
| November /<br>December | 8    | 20     | 21      | 22        | 23       | 24     | 25/26                |
|                        |      | 27     | 28      | 29        | 30       | 1      | 2/3                  |
| December               | 9    | 4      | 5       | 6         | 7        | 8      | 9/10                 |
| December               | 10   | 11     | 10      | 10        | 14       | 15     | 16/17                |
| December               | 11   | - 11   | 12      | 13        | 14       | 15     | 10/17                |
|                        |      | 18     | 19      | 20        | 21       | 22     | 23/24                |



## Scan me for practical school tips!