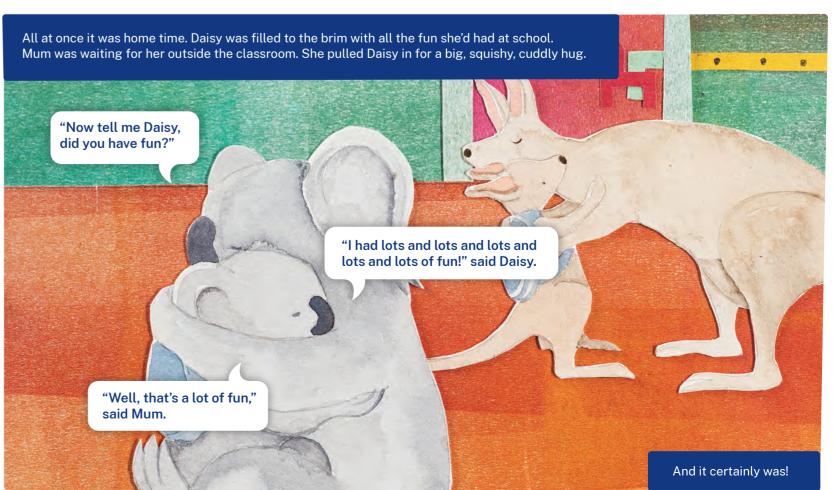

7    |        |         |           |          |        |                      |
| November /<br>December | 8    | 20     | 21      | 22        | 23       | 24     | 25/26                |
|                        |      | 27     | 28      | 29        | 30       | 1      | 2/3                  |
| December               | 9    | 4      | 5       | 6         | 7        | 8      | 9/10                 |
| December               | 10   | 11     | 10      | 10        | 14       | 15     | 16/17                |
| December               | 11   | - 11   | 12      | 13        | 14       | 15     | 10/17                |
|                        |      | 18     | 19      | 20        | 21       | 22     | 23/24                |



## Scan me for practical school tips!