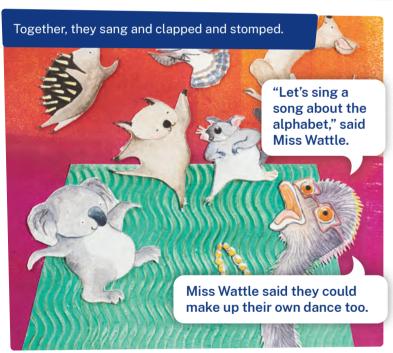

| 7    |        |         |           |          |        |                      |
| November /<br>December | 8    | 20     | 21      | 22        | 23       | 24     | 25/26                |
|                        |      | 27     | 28      | 29        | 30       | 1      | 2/3                  |
| December               | 9    | 4      | 5       | 6         | 7        | 8      | 9/10                 |
| December               | 10   | 11     | 10      | 10        | 14       | 15     | 16/17                |
| December               | 11   | - 11   | 12      | 13        | 14       | 15     | 10/17                |
|                        |      | 18     | 19      | 20        | 21       | 22     | 23/24                |



## Scan me for practical school tips!