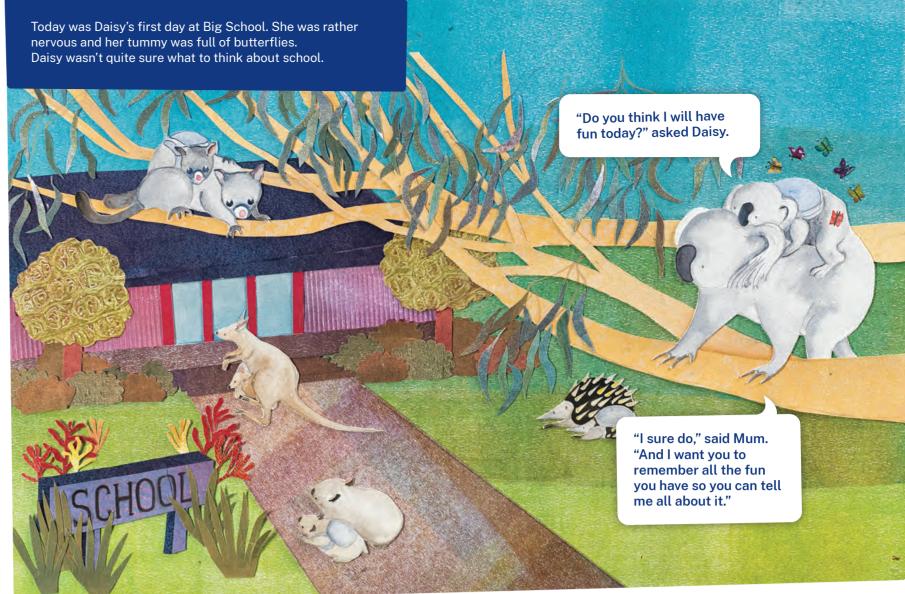

## School Planner 2023

| Term<br>one           | Week | Monday | Tuesday | Wednesday | Thursday | Friday | Saturday /<br>Sunday |
|-----------------------|------|--------|---------|-----------|----------|--------|----------------------|
| January               | 1    | 23     | 24      | 25        | 26       | 27     | 28/29                |
| January /<br>February | 2    | 30     | 31      | 1         | 2        | 3      | 4/5                  |
| February              | 3    |        |         |           |          |        |                      |
| February              | 4    | 6      | 7       | 8         | 9        | 10     | 11/12                |
| February              | 5    | 13     | 14      | 15        | 16       | 17     | 18/19                |
| February /<br>March   | 6    | 20     | 21      | 22        | 23       | 24     | 25/26                |
| March                 | 7    | 27     | 28      | 1         | 2        | 3      | 4/5                  |
| March                 | 8    | 6      | 7       | 8         | 9        | 10     | 11/12                |
| March                 | 9    | 13     | 14      | 15        | 16       | 17     | 18/19                |
| March /<br>April      | 10   | 20     | 21      | 22        | 23       | 24     | 25/26                |
| April                 | 11   | 27     | 28      | 29        | 30       | 31     | 1/2                  |
|                       |      | 3      | 4       | 5         | 6        | 7      | 8/9                  |