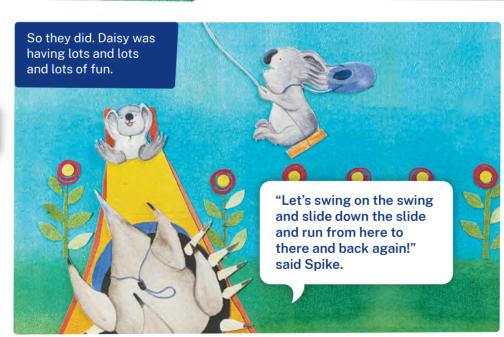

| 7    |        |         |           |          |        |                      |
| November /<br>December | 8    | 20     | 21      | 22        | 23       | 24     | 25/26                |
|                        |      | 27     | 28      | 29        | 30       | 1      | 2/3                  |
| December               | 9    | 4      | 5       | 6         | 7        | 8      | 9/10                 |
| December               | 10   | 11     | 10      | 10        | 14       | 15     | 16/17                |
| December               | 11   | - 11   | 12      | 13        | 14       | 15     | 10/17                |
|                        |      | 18     | 19      | 20        | 21       | 22     | 23/24                |



## Scan me for practical school tips!