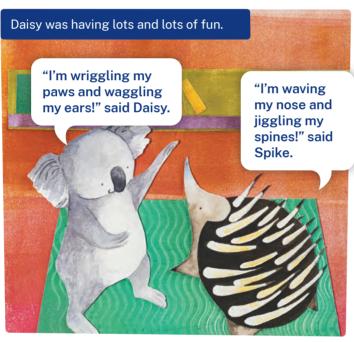

| 7    |        |         |           |          |        |                      |
| November /<br>December | 8    | 20     | 21      | 22        | 23       | 24     | 25/26                |
|                        |      | 27     | 28      | 29        | 30       | 1      | 2/3                  |
| December               | 9    | 4      | 5       | 6         | 7        | 8      | 9/10                 |
| December               | 10   | 11     | 10      | 10        | 14       | 15     | 16/17                |
| December               | 11   | - 11   | 12      | 13        | 14       | 15     | 10/17                |
|                        |      | 18     | 19      | 20        | 21       | 22     | 23/24                |



## Scan me for practical school tips!