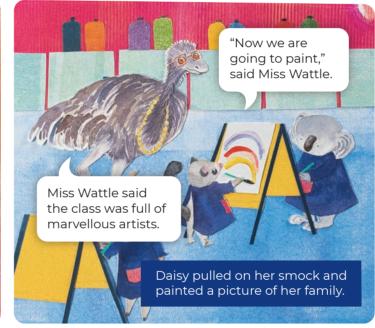

## Daisy's First Day

Join Daisy on her first day at school. Who will she meet? What will she learn? And will she have fun?