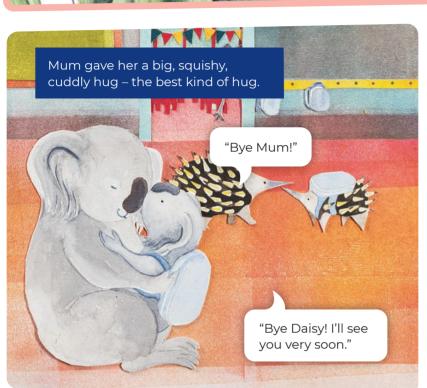

## Daisy's First Day

Join Daisy on her first day at school. Who will she meet? What will she learn? And will she have fun?