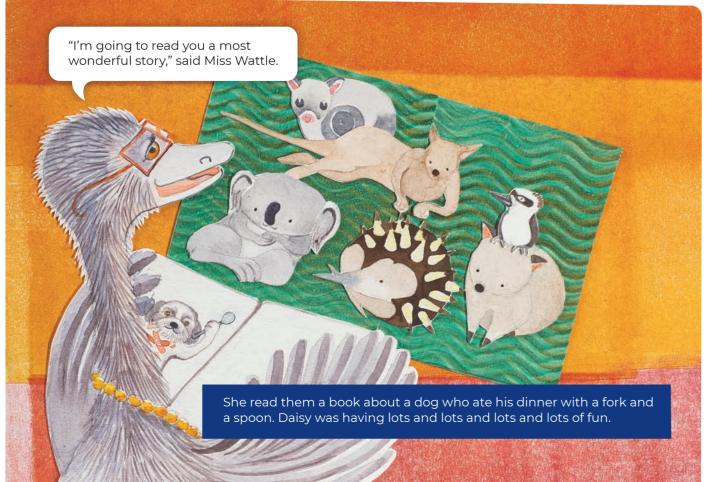

## Daisy's First Day

Join Daisy on her first day at school. Who will she meet? What will she learn? And will she have fun?

































## School Planner 2022



| Term<br>one           | Week | Monday | Tuesday | Wednesday                 | Thursday | Friday | Saturday /<br>Sunday |
|-----------------------|------|--------|---------|---------------------------|----------|--------|----------------------|
| January               | 1    |        |         | 26 Jan –<br>Australia Day |          |        |                      |
|                       |      | 24     | 25      | 26                        | 27       | 28     | 29/30                |
| January /<br>February | 2    | 31     | 1       | 2                         | 3        | 4      | 5/6                  |
| February              | 3    | 7      | 8       | 9                         | 10       | 11     | 12/13                |
|                       |