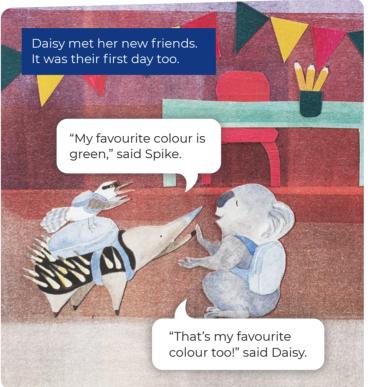

## Daisy's First Day

Join Daisy on her first day at school. Who will she meet? What will she learn? And will she have fun?