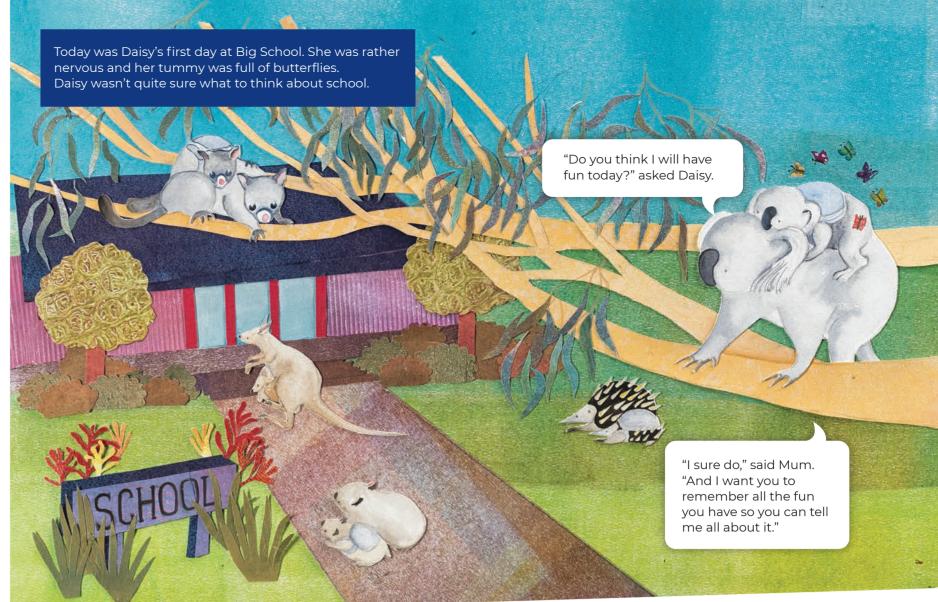

## Daisy's First Day

Join Daisy on her first day at school. Who will she meet? What will she learn? And will she have fun?