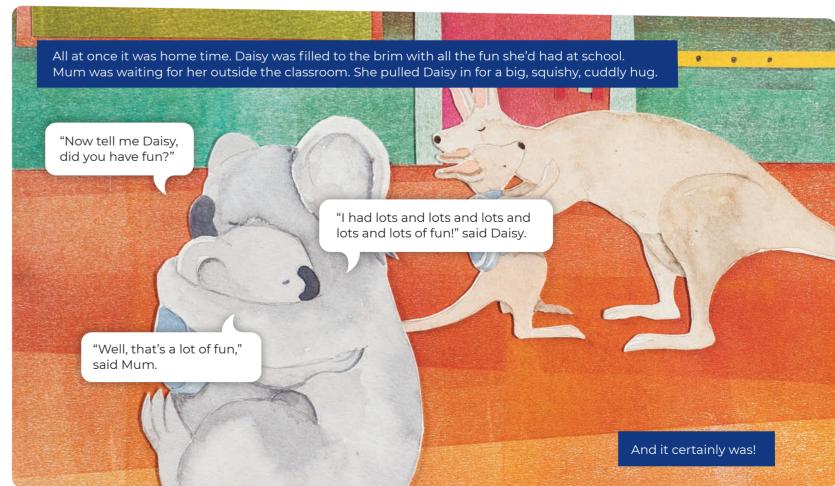

## Daisy's First Day

Join Daisy on her first day at school. Who will she meet? What will she learn? And will she have fun?

































## School Planner 2022



| Term<br>one           | Week | Monday | Tuesday | Wednesday                 | Thursday | Friday | Saturday /<br>Sunday |
|-----------------------|------|--------|---------|---------------------------|----------|--------|----------------------|
| January               | 1    |        |         | 26 Jan –<br>Australia Day |          |        |                      |
|                       |      | 24     | 25      | 26                        | 27       | 28     | 29/30                |
| January /<br>February | 2    | 31     | 1       | 2                         | 3        | 4      | 5/6                  |
| February              | 3    | 7      | 8       | 9                         | 10       | 11     | 12/13                |
|                       |      |