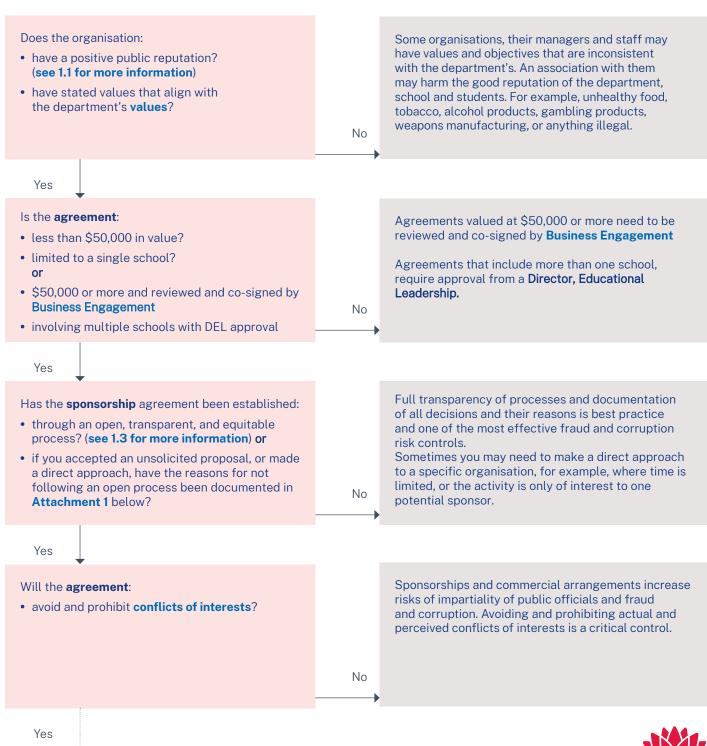

# **Sponsorship Risk Assessment**

Used by a principal or manager to assess and manage risks in sponsorship or commercial agreements. This document must be filed with the **Sponsorship Agreement**. If you answer 'No' to a question, you may contact **be@det.nsw.edu.au** or **7814 3863** for support.