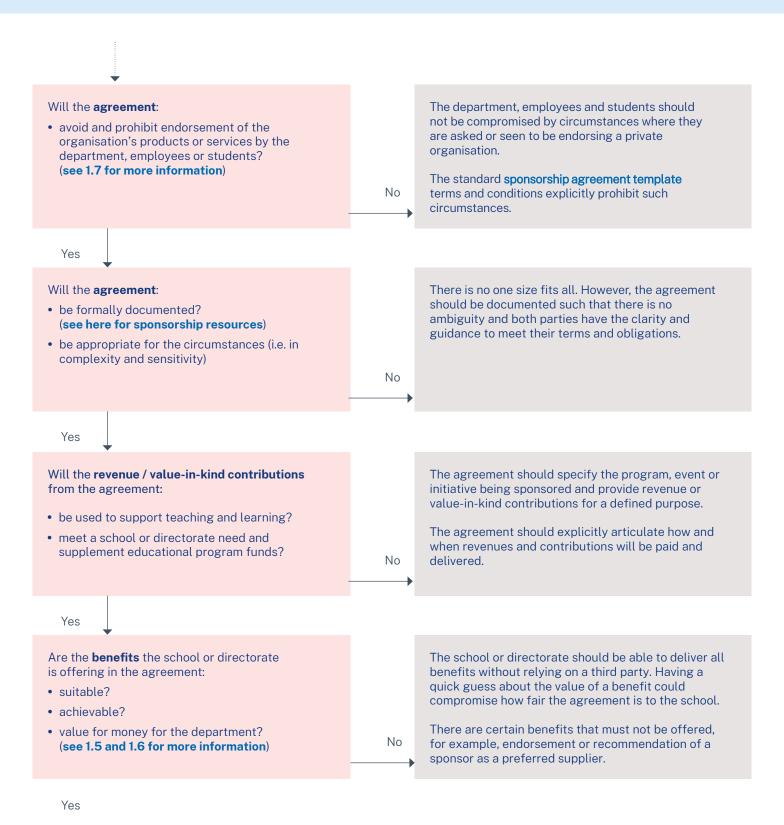

# **Sponsorship Risk Assessment**

Used by a principal or manager to assess and manage risks in sponsorship or commercial agreements. This document must be filed with the **Sponsorship Agreement**. If you answer 'No' to a question, you may contact **be@det.nsw.edu.au** or **7814 3863** for support.