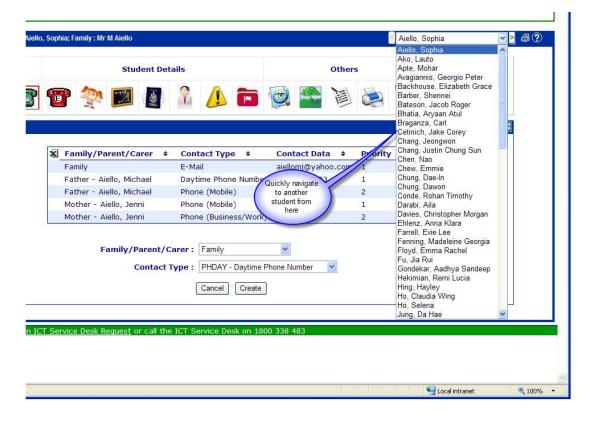

Now, indeed, I can press Save for this entry and then use the spinner at the top right hand of the screen to navigate to the next student I need to manage details for.

So firstly I student enquiry I select perhaps Year 3 to work on (this will load the spinner with all the students in year 3). Obviously if I'm working on a single student only I simply type their last name into student enquiry and quickly locate them.

Once on the little button screen (or from this screen once you have saved your last change) you can use the 'spinner' to quickly move to the next student