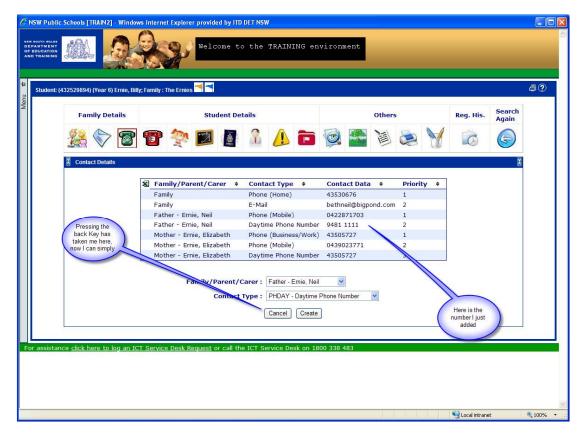

Now in my example I'm adding two more phone number for the Father Neil Ernie.

So I click on the green phone, select the father and press CREATE enter my new details, then I press SAVE (not save and exit) and then press BACK

| Family Details                                                                                                                                                                                                                                                                                                                                                                                                                                                                                                                                                                                                                                                                                                                                                                                                                                                                                                                                                                                 | Student Details                                   |                                                                           | Others                     | Reg. His. Search |
|------------------------------------------------------------------------------------------------------------------------------------------------------------------------------------------------------------------------------------------------------------------------------------------------------------------------------------------------------------------------------------------------------------------------------------------------------------------------------------------------------------------------------------------------------------------------------------------------------------------------------------------------------------------------------------------------------------------------------------------------------------------------------------------------------------------------------------------------------------------------------------------------------------------------------------------------------------------------------------------------|---------------------------------------------------|---------------------------------------------------------------------------|----------------------------|------------------|
| 🤮 💎 🗃                                                                                                                                                                                                                                                                                                                                                                                                                                                                                                                                                                                                                                                                                                                                                                                                                                                                                                                                                                                          | 🐨 禁 🔟 🧕                                           | â <u>()</u> 🖻                                                             | 👰 🌁 🍹 📚 🦞                  |                  |
| Contact Details                                                                                                                                                                                                                                                                                                                                                                                                                                                                                                                                                                                                                                                                                                                                                                                                                                                                                                                                                                                |                                                   |                                                                           |                            |                  |
|                                                                                                                                                                                                                                                                                                                                                                                                                                                                                                                                                                                                                                                                                                                                                                                                                                                                                                                                                                                                | Family/Parent/Carer +                             | Contact Type 🗧 🕈                                                          | Contact Data 💠 Priority 🗢  |                  |
|                                                                                                                                                                                                                                                                                                                                                                                                                                                                                                                                                                                                                                                                                                                                                                                                                                                                                                                                                                                                | Family                                            | Phone (Home)                                                              | 43530676 1                 |                  |
|                                                                                                                                                                                                                                                                                                                                                                                                                                                                                                                                                                                                                                                                                                                                                                                                                                                                                                                                                                                                | Family                                            | E-Mail                                                                    | bethneil@bigpond.com 2     |                  |
|                                                                                                                                                                                                                                                                                                                                                                                                                                                                                                                                                                                                                                                                                                                                                                                                                                                                                                                                                                                                | Father - Ernie, Neil<br>Mother - Ernie, Elizabeth | Phone (Mobile)<br>Phone (Business/Work)                                   | 0422871703 1<br>43505727 1 |                  |
|                                                                                                                                                                                                                                                                                                                                                                                                                                                                                                                                                                                                                                                                                                                                                                                                                                                                                                                                                                                                | Mother - Ernie, Elizabeth                         | Phone (Mobile)                                                            | 0439023771 2               |                  |
|                                                                                                                                                                                                                                                                                                                                                                                                                                                                                                                                                                                                                                                                                                                                                                                                                                                                                                                                                                                                | Mother - Ernie, Elizabeth                         | Daytime Phone Number                                                      |                            |                  |
| SAVE key The back                                                                                                                                                                                                                                                                                                                                                                                                                                                                                                                                                                                                                                                                                                                                                                                                                                                                                                                                                                              | EN press                                          | Carer : Father - Ernie, Neil<br>Type : PHDAY - Daytime F<br>Cancel Create | Phone Number               |                  |
| Save Contact Details: Eat                                                                                                                                                                                                                                                                                                                                                                                                                                                                                                                                                                                                                                                                                                                                                                                                                                                                                                                                                                      | her - Ernie, Neil; Daytime rome Number            |                                                                           |                            |                  |
| in the second |                                                   | +> - 0491 1111                                                            |                            |                  |
|                                                                                                                                                                                                                                                                                                                                                                                                                                                                                                                                                                                                                                                                                                                                                                                                                                                                                                                                                                                                | *Contact b                                        |                                                                           |                            |                  |

The new phone number has been added to the list and I can now add more numbers. When I am finished either press Save and Exit (or cancel...although cancel will not save any current detail) to return to the student details little button screen