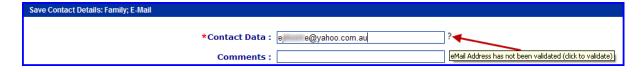

Individual Email Validation is found in **Student Enquiry** under the following sections:

- Page 4 of the Full Registration form
- Contact Details (Contact Type Email)
- Emergency Contact Details (Contact Type Email)

To validate an individual email address click on the:

- 1. icon validate the email address against the Contact Data
- 2. icon to re-validate the email address against the Contact Data