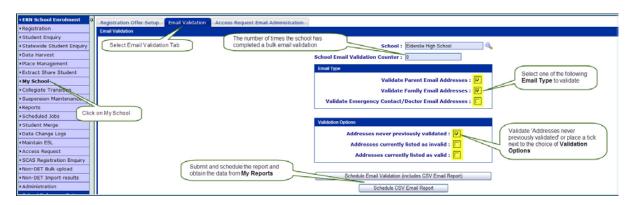

## **ERN Email Validation**

- Bulk Email Validation
- Individual Email Validation

Bulk email validation is located in the Email Validation tab from My School menu.

## Validation Options:

- Addresses never previously validated the 3<sup>rd</sup> party product QAS Email Validation Service will only verify email addresses that have not yet been validated
- Addresses currently listed as invalid only invalid email addresses will be verified by QAS
- Addresses currently listed as valid QAS will re-validate previously validated email addresses