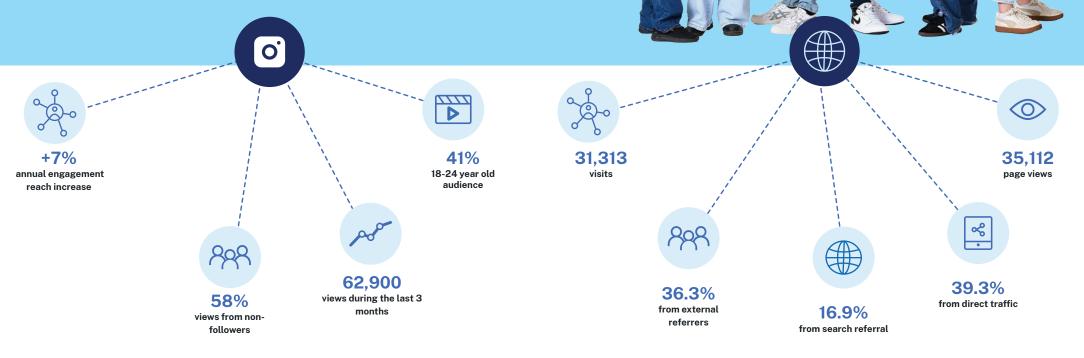

## Audience Reach and **Engagement**

We have a strong, active and engaged audience base. Throughout the Training Awards season we see outstanding reach, engagement and associated value for our sponsors including the following over the last 12 months (unless stated otherwise):