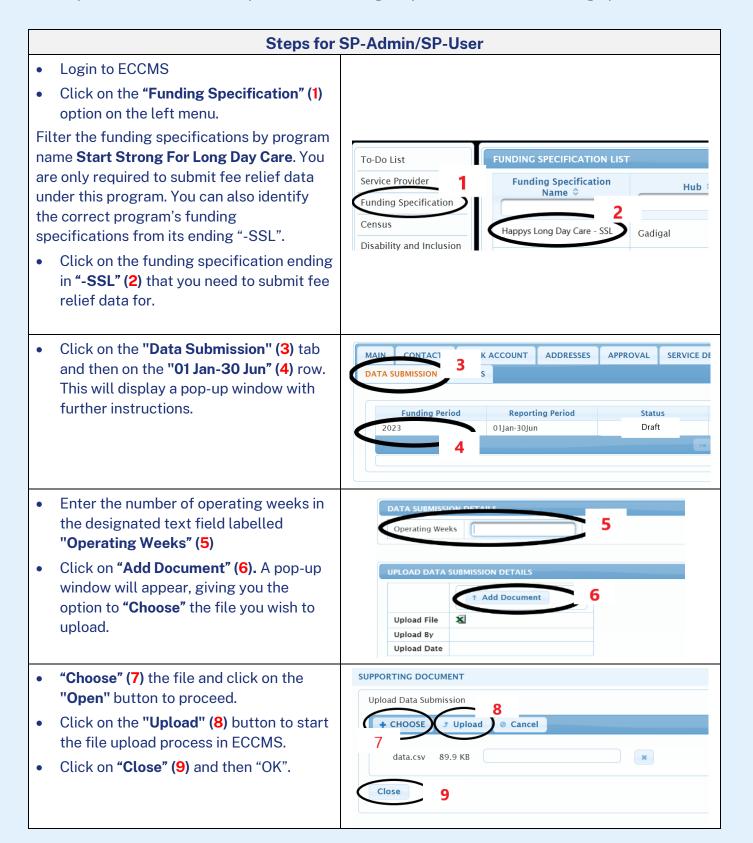

# **Submit the fee relief data**

Your Sp-Admin can submit fee relief data in Early Childhood Contract Management System (ECCMS) for each of your service's Start Strong for Long Day Care (SSL) funding specifications.

Your Sp-Admin will need to repeat the following steps for each -SSL funding specification.

- Read the content displayed, and then click on the checkbox located under the Declaration (10).
- Click on the "Submit" button to finalise the data submission process.
- Please note that only SP-Admin users can "Submit" (11) the data.
- SP-Users can only "Save" the data in ECCMS but do not have the permission to "Submit" it.
- If you are an SP-User and have saved the data in ECCMS, inform the SP-Admin user to "Submit" the data.