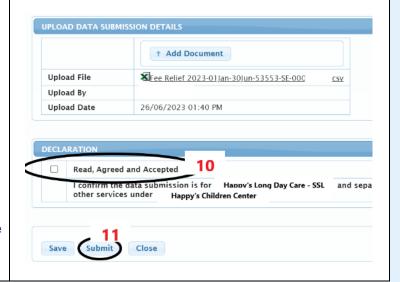

Your Sp-Admin will need to repeat the following steps for each -SSL funding specification.

- Read the content displayed, and then click on the checkbox located under the Declaration (10).
- Click on the "Submit" button to finalise the data submission process.
- Please note that only SP-Admin users can "Submit" (11) the data.
- SP-Users can only "Save" the data in ECCMS but do not have the permission to "Submit" it.
- If you are an SP-User and have saved the data in ECCMS, inform the SP-Admin user to "Submit" the data.