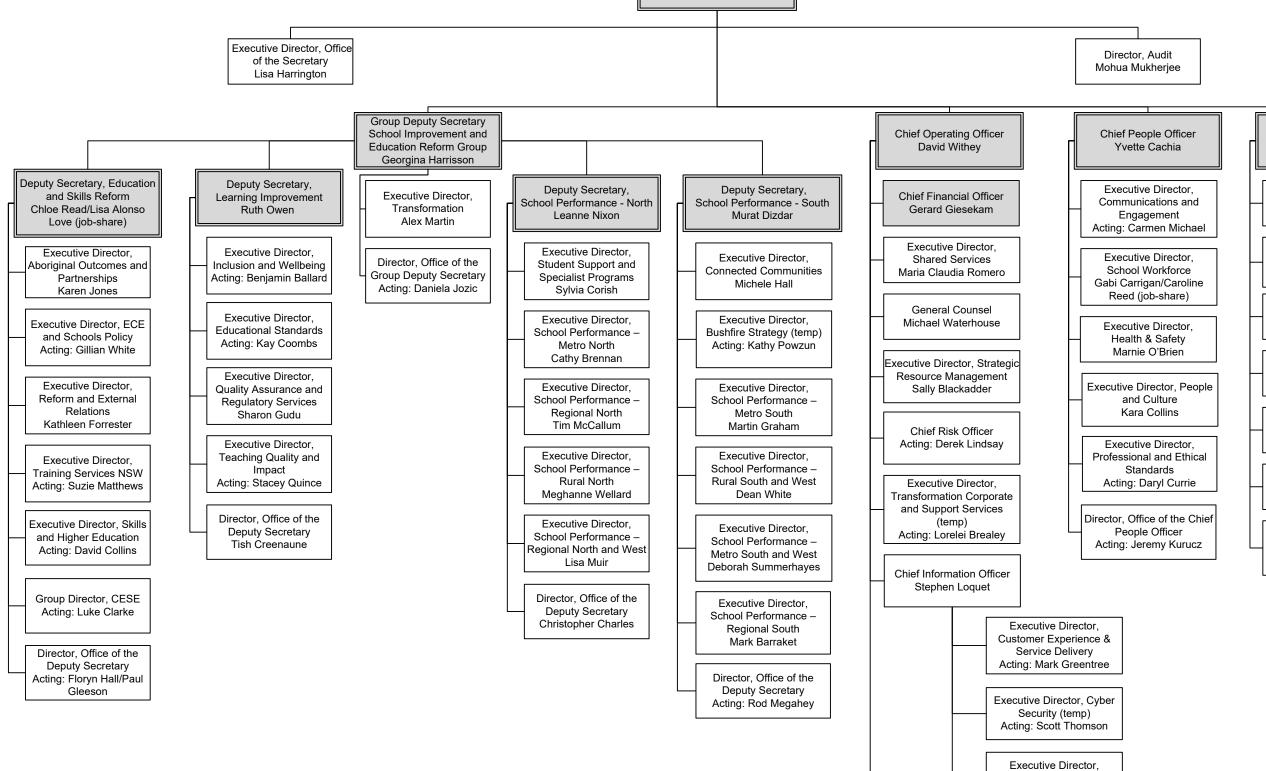

## **NSW** Department of Education Organisational Chart As at 27 January 2021

Secretary Department of Education Mark Scott

Infrastructure Services Acting: Philip Sherwin

Director, Strategic Initiatives Acting: Fran Cramsie

Chief Executive, School Infrastructure NSW Anthony Manning

Executive Director, **Business Enablement** Acting: Erin Giuliani

Executive Director, Infrastructure Planning Paul Towers

> Executive Director, Service Planning Martin Karm

Executive Director, Asset Management Acting: Glenn Downie

Executive Director, Infrastructure Delivery David Tonge

Executive Director, Partnerships Acting: Claire Beattie

Director, Office of the Chief Executive SINSW Ben Cohen